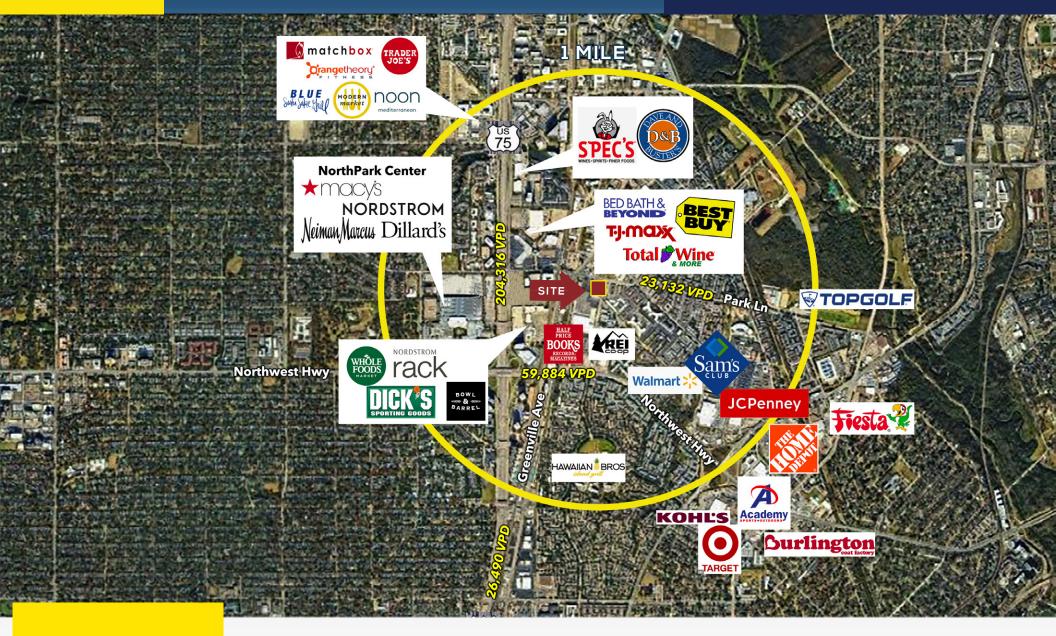

#### **TRAFFIC COUNT**

Park Ln: 23,132 VPD 17 US 75: 199,464 VPD 17

#### **PROPERTY HIGHLIGHTS**

Proximity to US 75

Across the street from Shops at Park Lane

Park Ln

Northwest Hwy

- Exposure to Over 199,464 VPD
- Near NorthPark Centr

#### **DEMOGRAPHICS**

|                    | 1 MILE   | 3 MILES   | 5 MILES   |
|--------------------|----------|-----------|-----------|
| Population         | 35,883   | 165,668   | 440,427   |
| Daytime Population | 55,308   | 203,808   | 521,627   |
| Avg HH Income      | \$62,599 | \$121,647 | \$113,980 |